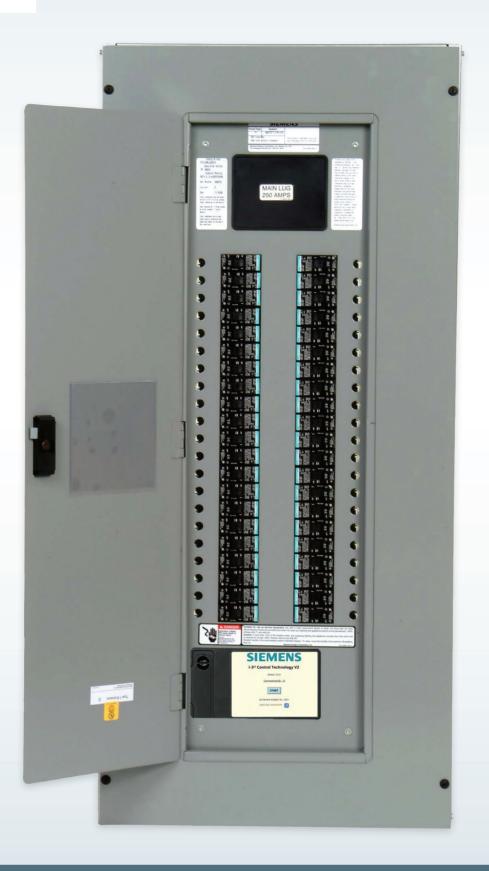

i-3<sup>®</sup> Lighting Control Technology V2

## i-3 - installation, integration, interface

Let Siemens i-3 Lighting Control Technology V2 make saving electrical energy simple. Siemens innovative i-3 Lighting Control Technology V2 is easy to use, easy to commission, easy to maintain, and easy to expand. Based on our standard P1 Lighting panel design, i-3 Lighting Control Technology V2 uses standard Siemens BQD circuit breakers and controlled SIPODs to turn circuits ON and OFF. This provides industry leading reliability over controlled breaker solutions.